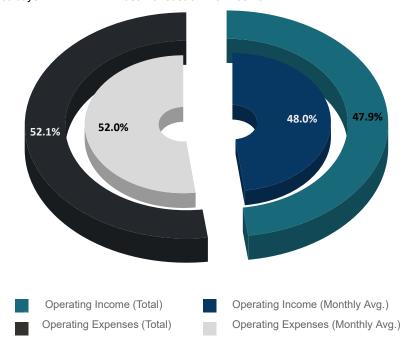

#### Transactions - Cash Flow

Operating Income 3,073,445.07 \$ 1,060,315.94 \$ CONSISTENT

Operating Expenses 3,347,472.83 \$ 1,148,849.70 \$ CONSISTENT

(Total Detected) (Average Monthly) (Trend)